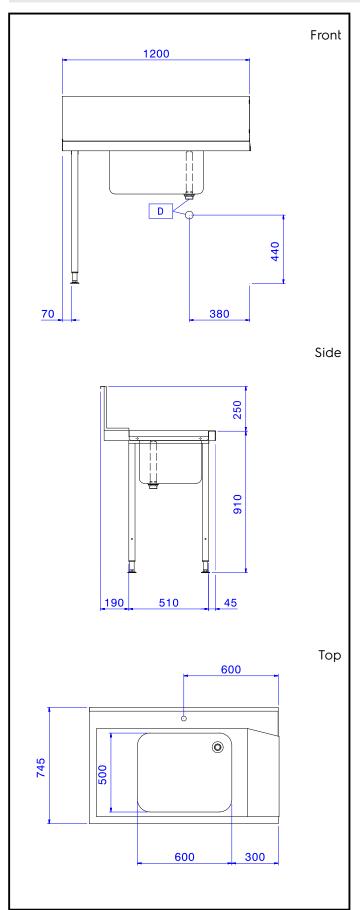

# Key Information:

External dimensions, Width:

865315 (BHHPT6B12L)1200 mmExternal dimensions, Depth:745 mmExternal dimensions, Height:1170 mmNet weight:8 kg

Splashback Dimensions,

Height: 300 mm

**Basin dimensions:** 600x500x300h